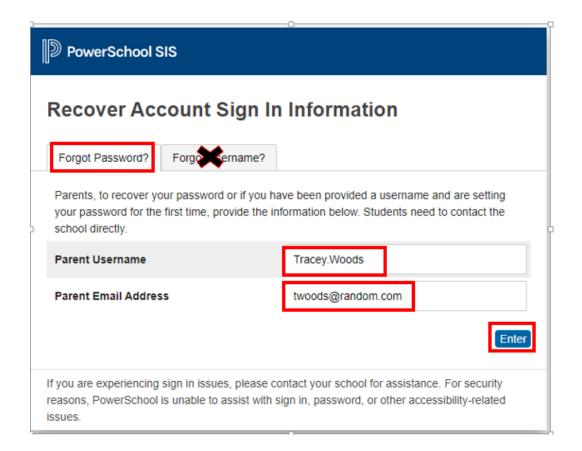

## https://brsd.powerschool.com/public/home.html

\*If you are a BRSD employee you will need to be logged out of PowerTeacher &/or PS SIS.

Click forgot Username or password.

Make sure you have the forgot Password tab selected. Enter the parent user name (**Firstname.Lastname**) no spaces, enter the parent email address (the one the school has on file) and Enter.

If you share a family email with your spouse/partner only one account will have been created for the primary contact. There can only be one account per email address. You can request an additional account from the school or share the account you have been provided.