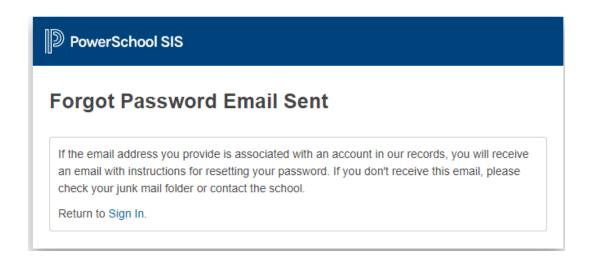

Now check your email. If you don't see it, check your junk or spam folders. You will click on the link. Note this link is only valid for 24 hrs.

From: powerschool <noreply@brsd.ab.ca>
Date: October 25, 2021 at 11:56:23 AM MDT