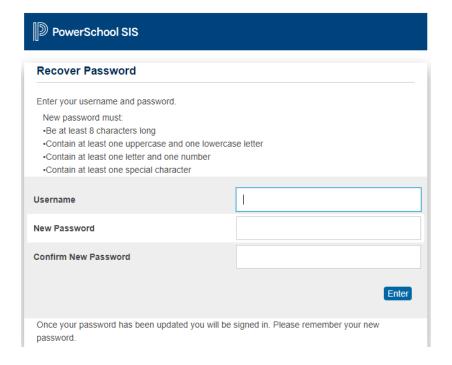

Note: Replies to this message are not monitored or answered.

Sent on behalf of noreply@brsd.ab.ca

Your Password must be at least 8 characters long, contain at least one uppercase and one lowercase letter, contain at least one letter and one number & contain at least one special character. The complexity of your password and keeping your password private is your responsibility to help us to protect the personal information of your children.

Click on the Return to sign in.

Enter your user name and new password and you should now be logged in.

If you would like to download the app to you mobile device you will need this district code: **NTPH**