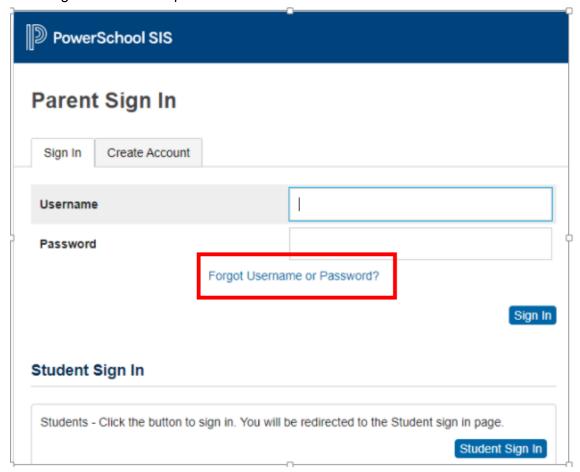

## How to Sign into the Parent Portal for the first time

## https://brsd.powerschool.com/public/home.html

\*If you are a BRSD employee you will need to be logged out of PowerTeacher &/or PS SIS.

Click forgot Username or password.

Make sure you have the forgot Password tab selected. Enter the parent user name (**Firstname.Lastname**) no spaces, enter the parent email address (the one the school has on file) and Enter.